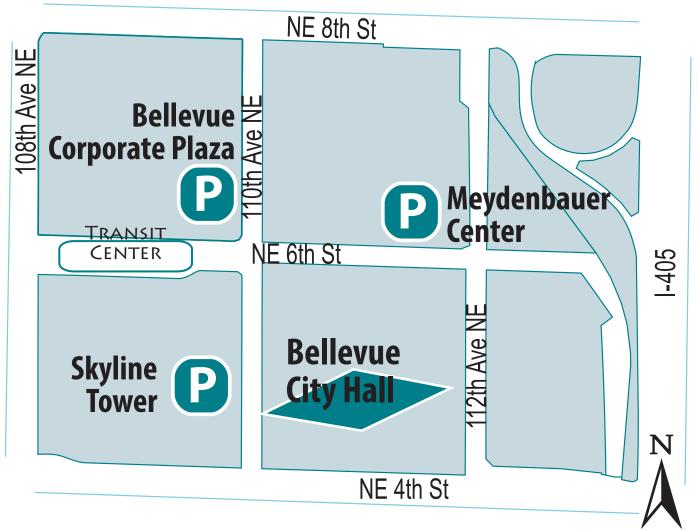

## **Bellevue City Hall – Nearby Parking Options**

## **Bellevue Corporate Plaza**

**600 108**<sup>th</sup> **Ave NE** (Access to parking is off of 110th Ave)

| <b>\$5</b> up to 30 minutes                | <b>\$15</b> for 3–4 hours  |  |
|--------------------------------------------|----------------------------|--|
| <b>\$8</b> for 30–60 minutes               | <b>\$17</b> for 4–6 hours  |  |
| <b>\$11</b> for 1–2 hours                  | <b>\$19</b> for 6–8 hours  |  |
| <b>\$13</b> for 2–3 hours                  | <b>\$22</b> for 8–10 hours |  |
| \$12-Early Bird Rate (enter before 9 a.m.) |                            |  |

## **Meydenbauer Convention Center** 11100 NE 6th St

(The garage does not accommodate vehicles over 6'9" tall)

| <b>\$0</b> up to 30 minutes  | <b>\$14</b> for 5–8 hours   |
|------------------------------|-----------------------------|
| <b>\$5</b> for 30–60 minutes | <b>\$16</b> for 8–10 hours  |
| <b>\$8</b> for 1–2 hours     | <b>\$18</b> for 10–14 hours |
| <b>\$9</b> for 2–3 hours     | <b>\$20</b> for 14–24 hours |
| <b>\$12</b> for 3–4 hours    |                             |

## Skyline Tower 10900 NE 4th Street

| \$0  | up to 15 minutes  |
|------|-------------------|
| \$6  | for 15–30 minutes |
| \$8  | for 1/2-1 hour    |
| \$12 | for 1–2 hours     |
| \$14 | for 2–3 hours     |
| \$20 | for 3–4 hours     |
| \$22 | for 4–6 hours     |
| \$24 | for 6–8 hours     |
| \$26 | for 8–24 hours    |