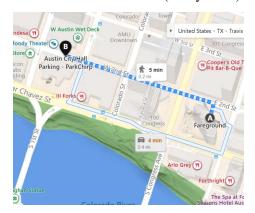

## Entering the Fareground building (111 Congress) and finding the Plaza Conference Center room

- Option 1
  - o Access points at street level from Brazos or E 2<sup>nd</sup> Street
  - o Take the stairs or elevator down one level
  - Plaza Conference Center is down the set of stairs on the right OR left out of the elevator – you see it as you round the corner
- Option 2
  - o Walk down the ramps from Congress to enter at below-ground level
  - Head right, past the elevators and stairs, to find the Plaza Conference Center at the back of the building