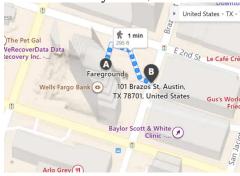

## Entering the Fareground building (111 Congress) and finding the Plaza Conference Center room

- Option 1
  - o Access points at street level from Brazos or E 2<sup>nd</sup> Street
  - o Take the stairs or elevator down one level
  - Plaza Conference Center is down the set of stairs on the right OR left out of the elevator – you see it as you round the corner
- Option 2
  - o Walk down the ramps from Congress to enter at below-ground level
  - Head right, past the elevators and stairs, to find the Plaza Conference Center at the back of the building